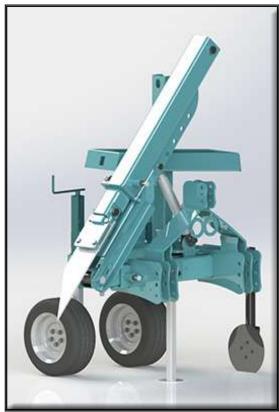

## **ROOT-CUTTING TOOL SHARK**

- Support chassis made of cut-tube profile, 150x150x8 with 120x120x8
- Hydraulic regulations
- Horizontal telescopic extension for working regulation in different type of rows 500 mm. extension
- Oblique inclination of the knife to adjust the working angle 500 mm. extension
- Hydraulic extension of the knife to adjust the working depth
- 400mm. extension
- Third-point coupling
- Specific sliding rolls for hydraulic extension
- N° 2 rear support feet adjustable in height with specific rubber tyres
- N° 1 knife 1000 mm. in length
- Disk stabilizer
- Tractor oil operation
- TRACTOR: 3 hydraulic double-acting jacks