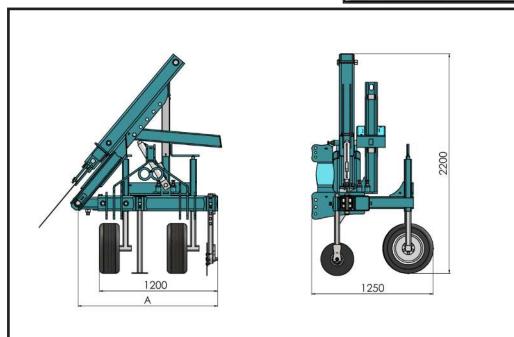

## **ROOT-CUTTING TOOL SHARK**

- Support chassis made of cut-tube profile, 150x150x8 with 120x120x8
- Hydraulic regulations
- Horizontal telescopic extension for working regulation in different type of rows 500 mm. extension
- Oblique inclination of the knife to adjust the working angle 500 mm. extension
- Hydraulic extension of the knife to adjust the working depth
- 400mm. extension
- Third-point coupling
- Specific sliding rolls for hydraulic extension
- N° 2 rear support feet adjustable in height with specific rubber tyres
- N° 1 knife 1000 mm. in length
- Disk stabilizer
- Tractor oil operation
- TRACTOR: 3 hydraulic double-acting jacks

| MOD.<br>mm | Kg  | A<br>min-max | HP      | mm        | € |
|------------|-----|--------------|---------|-----------|---|
| SHARK      | 650 | 1300-1750    | 60 - 90 | 400 - 800 |   |