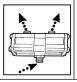

# **BLADE INTER-ROW MACHINE TE/80**

- Blade-head
- Anchoring plate for connection to other machines
- FEELER PIN AND DOUBLE EFFECT CYLINDER
- 550 mm blade
- Hydraulic operation

DX

|                                                                             | Electronic<br>with 12 V electric control                                             |  |
|-----------------------------------------------------------------------------|--------------------------------------------------------------------------------------|--|
| MOD. TE/80 DX  * tractor with 1 pair of hydraulic jacks * oil lt/min. 20 Lt | MOD . TE/80 DX  * tractor with 1 pair of hydraulic jacks  * oil lt/min. 20 Lt  Kg 60 |  |