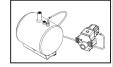

| IMAGE | CODE   | DESCRIPTION                            | PRICE |
|-------|--------|----------------------------------------|-------|
|       | TE 001 | N° 1 PUMP WITH 25 Lt OIL TANK<br>Kg 45 |       |