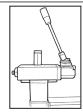

#### TRACTOR OIL OPERATION

MOD. TE/80 DX-SX ECO Manual

MOD . TE/80 DX-SX ECO Electronic

Kg 120

Complete with gear flow divider N°1 pair of hydraulic jacks tractor oil 40 Lt/min

Kg 120

### TRACTOR OIL OPERATION

MOD. TE/80 DX-SX TOP **Manual** standard tractor

 $\mathsf{MOD}$  . TE/80 DX-SX TOP **Electronic** 

standard tractor

Kg 120

Complete with n°2 pumps and 40 Lt oil tank (for Mod. TE/80 DX TE/80 SX) Kg. 60