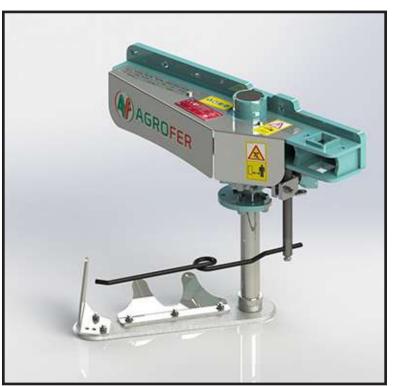

# **BLADE INTER-ROW MACHINE TE/80**

- Blade-head
- Anchoring plate for connection to other machines
- FEELER PIN AND DOUBLE EFFECT CYLINDER
- 550 mm blade
- Hydraulic operation

DX

|                                                                             | Electronic<br>with 12 V electric control                                             |  |
|-----------------------------------------------------------------------------|--------------------------------------------------------------------------------------|--|
| MOD. TE/80 DX  * tractor with 1 pair of hydraulic jacks * oil lt/min. 20 Lt | MOD . TE/80 DX  * tractor with 1 pair of hydraulic jacks  * oil lt/min. 20 Lt  Kg 60 |  |