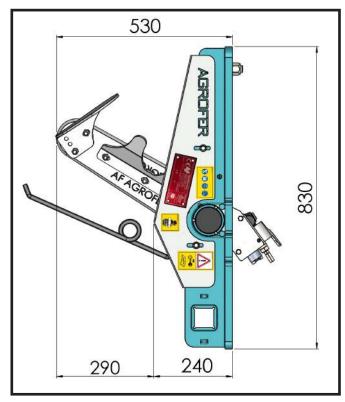

# **BLADE INTER-ROW MACHINE TE/80**

- Blade-head
- Anchoring plate for connection to other machines
- FEELER PIN AND DOUBLE EFFECT CYLINDER
- 550 mm blade
- Hydraulic operation

DX

|                                                                             | Electronic<br>with 12 V electric control                                             |  |
|-----------------------------------------------------------------------------|--------------------------------------------------------------------------------------|--|
| MOD. TE/80 DX  * tractor with 1 pair of hydraulic jacks * oil lt/min. 20 Lt | MOD . TE/80 DX  * tractor with 1 pair of hydraulic jacks  * oil lt/min. 20 Lt  Kg 60 |  |