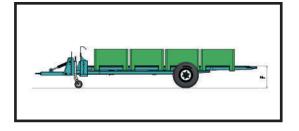

## **TELESCOPIC ELECTRONIC**

- AUTOMATIC BINS LOADING UNLOADING
- 50 tenths pressed sheet metal frame
- Load-bearing chassis in squared tube
- · Widening chassis for bin loading
- N° 2 tyres 31x15.50 15.76x43 or 10.075 15.3
- Electro-hydraulic remote control on the tractor for adjustments during the loading operations

## **SPECIFICS:**

- Tractor oil power with 2 double-effect jacks; 30 Lt. tractor
- 1 botton drives the hydraulic catenary to load and unload the bins
- 1 botton drives the wheels (lift-lower) to tilt the chassis during loading and unloading operations
- 1 botton drives the hydraulic drawbar up/down for adjustment to every terrain during loading and unloading operation
- 1 botton drives the shift DX-SX of the drawbar to simplify the bins in