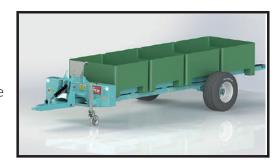

## **TELESCOPIC ELECTRONIC**

- AUTOMATIC BINS LOADING UNLOADING
- 50 tenths pressed sheet metal frame
- Load-bearing chassis in squared tube
- · Widening chassis for bin loading
- N° 2 tyres 31x15.50 15.76x43 or 10.075 15.3
- Electro-hydraulic remote control on the tractor for adjustments during the loading operations

## **SPECIFICS:**

- Tractor oil power with 2 double-effect jacks; 30 Lt. tractor
- 1 botton drives the hydraulic catenary to load and unload the bins
- 1 botton drives the wheels (lift-lower) to tilt the chassis during loading and unloading operations
- 1 botton drives the hydraulic drawbar up/down for adjustment to every terrain during loading and unloading operation
- 1 botton drives the shift DX-SX of the drawbar to simplify the bins in