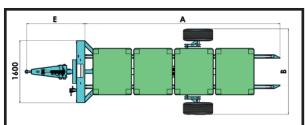

## **Mod. Telescopic TOP Electronic**

| MOD.                | N.<br>Cassoni | A<br>mm | F<br>mm<br>min-max | E<br>mm | Kg   | В                                        |  |
|---------------------|---------------|---------|--------------------|---------|------|------------------------------------------|--|
| Telescopico<br>EL/4 | 4             | 5000    | 100-600            | 1280    | 1050 | 10.075 15.3 - B=2050<br>340/55-16 B=2150 |  |
| Telescopico<br>EL/5 | 5             | 6000    | 100-600            | 1280    | 1150 |                                          |  |