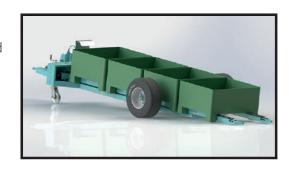

## **TELESCOPIC ELECTRONIC**

- AUTOMATIC BINS LOADING UNLOADING
- 50 tenths pressed sheet metal frame
- Load-bearing chassis in squared tube
- · Widening chassis for bin loading
- N° 2 tyres 31x15.50 15.76x43 or 10.075 15.3
- Electro-hydraulic remote control on the tractor for adjustments during the loading operations

## **SPECIFICS:**

- Tractor oil power with 2 double-effect jacks; 30 Lt. tractor
- 1 botton drives the hydraulic catenary to load and unload the bins
- 1 botton drives the wheels (lift-lower) to tilt the chassis during loading and unloading operations
- 1 botton drives the hydraulic drawbar up/down for adjustment to every terrain during loading and unloading operation
- 1 botton drives the shift DX-SX of the drawbar to simplify the bins in