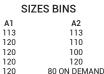

## **TELESCOPIC ELECTRONIC**

- AUTOMATIC BINS LOADING UNLOADING
- 50 tenths pressed sheet metal frame
- Load-bearing chassis in squared tube
- · Widening chassis for bin loading
- N° 2 tyres 31x15.50 15.76x43 or 10.075 15.3
- Electro-hydraulic remote control on the tractor for adjustments during the loading operations



## **SPECIFICS:**

- Tractor oil power with 2 double-effect jacks; 30 Lt. tractor
- 1 botton drives the hydraulic catenary to load and unload the bins
- 1 botton drives the wheels (lift-lower) to tilt the chassis during loading and unloading operations
- 1 botton drives the hydraulic drawbar up/down for adjustment to every terrain during loading and unloading operation
- 1 botton drives the shift DX-SX of the drawbar to simplify the bins in











## **Mod. Telescopic TOP Electronic**



| MOD.                | N.<br>Cassoni | A<br>mm | F<br>mm<br>min-max | E<br>mm | Kg   | В                                        |  |
|---------------------|---------------|---------|--------------------|---------|------|------------------------------------------|--|
| Telescopico<br>EL/4 | 4             | 5000    | 100-600            | 1280    | 1050 | 10.075 15.3 - B=2050<br>340/55-16 B=2150 |  |
| Telescopico<br>EL/5 | 5             | 6000    | 100-600            | 1280    | 1150 |                                          |  |